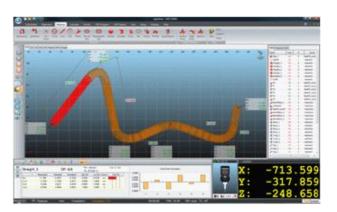

#### Key features

- Add-on module for Axel Software Vision software is available as an stand alone package for Video CMM machines or as an addition for our Axel Metrology Suite for CMM machine where Touch Probe and Image Probe are both installed.
- Geometric Features full range of geometric inspection features measured with wide range of image tools.
- **Auto Feature** one click operation to measure the range of features.
- Adaptive Edge Detection Techniques Extensive set of edge detection tools is available. Automatic edge detection within defined ROI, auto edge points. Edge detection comes with tools and setups to deal with variety of surface finishes and lighting conditions.
- AutoFocus Build in autofocus is offered for manual and automatic video systems to increase inspection accuracy.
- □ **Dual Screen Operation** Video inspection can be configured for dual screen operation
- Reverse Engineering features to reverse engineer parts with export to CAD packages.
- Go-Mode Automatic Feature List program creation for repetitive running of inspection routines with user defined messages.
- Go mode auto view play to enhance feature inspection
- □ DDE / File / Serial Data export to SPC & Excel
- Export results to MS Excel and HTML with multiple templates
- User configurable, fully featured text & Graphical Report Generator