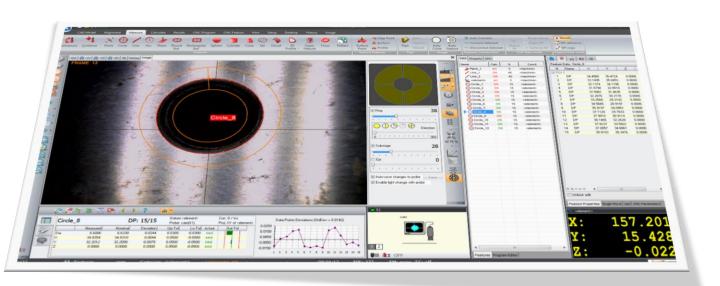

#### Key features

- Add-on module for Axel Software Vision software is available as an stand alone package for Video CMM machines or as an addition for our Axel Metrology Suite for CMM machine where Touch Probe and Image Probe are both installed.
- Geometric Features full range of geometric inspection features measured with wide range of image tools.
- **Auto Feature** one click operation to measure the range of features.
- Adaptive Edge Detection Techniques Extensive set of edge detection tools is available. Automatic edge detection within defined ROI, auto edge points. Edge detection comes with tools and setups to deal with variety of surface finishes and lighting conditions.
- AutoFocus Build in autofocus is offered for manual and automatic video systems to increase inspection accuracy.
- □ **Dual Screen Operation** Video inspection can be configured for dual screen operation
- Reverse Engineering features to reverse engineer parts with export to CAD packages.
- Go-Mode Automatic Feature List program creation for repetitive running of inspection routines with user defined messages.
- Go mode auto view play to enhance feature inspection
- □ DDE / File / Serial Data export to SPC & Excel
- Export results to MS Excel and HTML with multiple templates
- User configurable, fully featured text & Graphical Report Generator