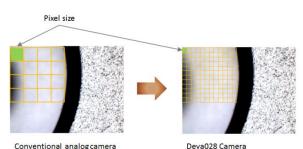

#### Key features

- Add-on module for Axel Software Vision software is available as an stand alone package for Video CMM machines or as an addition for our Axel Metrology Suite for CMM machine where Touch Probe and Image Probe are both installed.
- Geometric Features full range of geometric inspection features measured with wide range of image tools.
- **Auto Feature** one click operation to measure the range of features.
- Adaptive Edge Detection Techniques Extensive set of edge detection tools is available. Automatic edge detection within defined ROI, auto edge points. Edge detection comes with tools and setups to deal with variety of surface finishes and lighting conditions.
- AutoFocus Build in autofocus is offered for manual and automatic video systems to increase inspection accuracy.
- □ **Dual Screen Operation** Video inspection can be configured for dual screen operation
- Reverse Engineering features to reverse engineer parts with export to CAD packages.
- Go-Mode Automatic Feature List program creation for repetitive running of inspection routines with user defined messages.
- Go mode auto view play to enhance feature inspection
- □ DDE / File / Serial Data export to SPC & Excel
- Export results to MS Excel and HTML with multiple templates
- User configurable, fully featured text & Graphical Report Generator