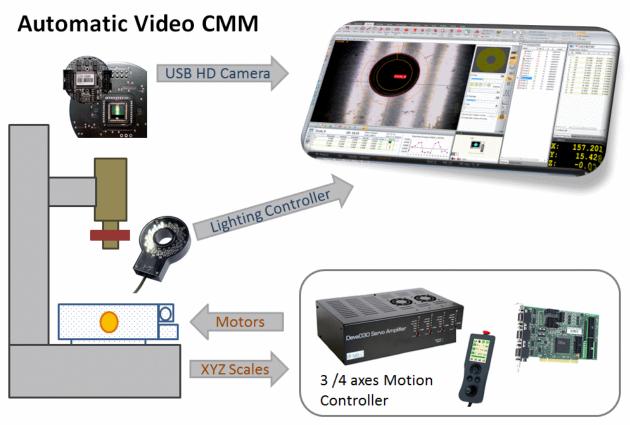

## **Applications:**

- Manual Video Machines
- Automatic Video Machines
- ☐ Hybrid (Touch Probe and Video) CMM machines
- ☐ Retrofit of CMM machines

#### Key features

- Add-on module for Axel Software Vision software is available as an stand alone package for Video CMM machines or as an addition for our Axel Metrology Suite for CMM machine where Touch Probe and Image Probe are both installed.
- Geometric Features full range of geometric inspection features measured with wide range of image tools.
- **Auto Feature** one click operation to measure the range of features.
- Adaptive Edge Detection Techniques Extensive set of edge detection tools is available. Automatic edge detection within defined ROI, auto edge points. Edge detection comes with tools and setups to deal with variety of surface finishes and lighting conditions.
- AutoFocus Build in autofocus is offered for manual and automatic video systems to increase inspection accuracy.
- □ **Dual Screen Operation** Video inspection can be configured for dual screen operation
- Reverse Engineering features to reverse engineer parts with export to CAD packages.
- Go-Mode Automatic Feature List program creation for repetitive running of inspection routines with user defined messages.
- Go mode auto view play to enhance feature inspection
- □ DDE / File / Serial Data export to SPC & Excel
- Export results to MS Excel and HTML with multiple templates
- User configurable, fully featured text & Graphical Report Generator