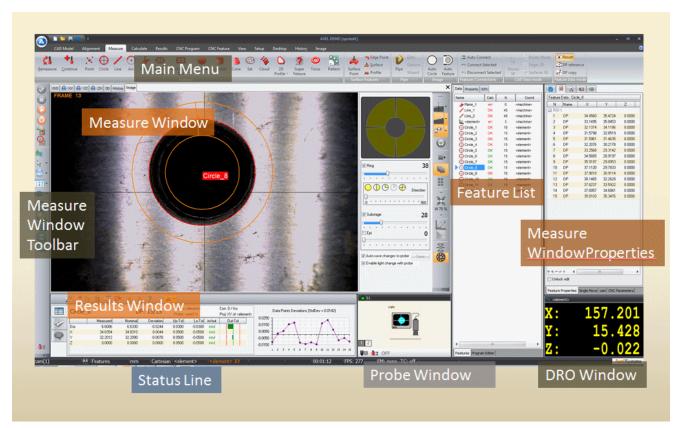

#### ADVANCED FEATURES MAKE AXEL EASY TO USE

#### Key features

- Add-on module for Axel Software Vision software is available as an stand alone package for Video CMM machines or as an addition for our Axel Metrology Suite for CMM machine where Touch Probe and Image Probe are both installed.
- Geometric Features full range of geometric inspection features measured with wide range of image tools.
- **Auto Feature** one click operation to measure the range of features.
- Adaptive Edge Detection Techniques Extensive set of edge detection tools is available. Automatic edge detection within defined ROI, auto edge points. Edge detection comes with tools and setups to deal with variety of surface finishes and lighting conditions.
- AutoFocus Build in autofocus is offered for manual and automatic video systems to increase inspection accuracy.
- □ **Dual Screen Operation** Video inspection can be configured for dual screen operation
- Reverse Engineering features to reverse engineer parts with export to CAD packages.
- Go-Mode Automatic Feature List program creation for repetitive running of inspection routines with user defined messages.
- Go mode auto view play to enhance feature inspection
- □ DDE / File / Serial Data export to SPC & Excel
- Export results to MS Excel and HTML with multiple templates
- User configurable, fully featured text & Graphical Report Generator