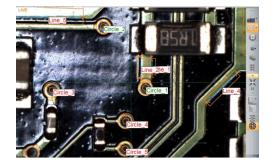

#### Key features

- Add-on module for Axel Software Vision software is available as an stand alone package for Video CMM machines or as an addition for our Axel Metrology Suite for CMM machine where Touch Probe and Image Probe are both installed.
- Geometric Features full range of geometric inspection features measured with wide range of image tools.
- **Auto Feature** one click operation to measure the range of features.
- Adaptive Edge Detection Techniques Extensive set of edge detection tools is available. Automatic edge detection within defined ROI, auto edge points. Edge detection comes with tools and setups to deal with variety of surface finishes and lighting conditions.
- AutoFocus Build in autofocus is offered for manual and automatic video systems to increase inspection accuracy.
- □ **Dual Screen Operation** Video inspection can be configured for dual screen operation
- Reverse Engineering features to reverse engineer parts with export to CAD packages.
- Go-Mode Automatic Feature List program creation for repetitive running of inspection routines with user defined messages.
- Go mode auto view play to enhance feature inspection
- □ DDE / File / Serial Data export to SPC & Excel
- Export results to MS Excel and HTML with multiple templates
- User configurable, fully featured text & Graphical Report Generator