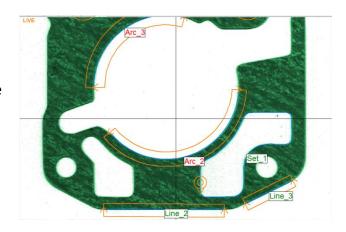

#### Key features

- Add-on module for Axel Software Vision software is available as an stand alone package for Video CMM machines or as an addition for our Axel Metrology Suite for CMM machine where Touch Probe and Image Probe are both installed.
- Geometric Features full range of geometric inspection features measured with wide range of image tools.
- **Auto Feature** one click operation to measure the range of features.
- Adaptive Edge Detection Techniques Extensive set of edge detection tools is available. Automatic edge detection within defined ROI, auto edge points. Edge detection comes with tools and setups to deal with variety of surface finishes and lighting conditions.
- AutoFocus Build in autofocus is offered for manual and automatic video systems to increase inspection accuracy.
- □ **Dual Screen Operation** Video inspection can be configured for dual screen operation
- Reverse Engineering features to reverse engineer parts with export to CAD packages.
- Go-Mode Automatic Feature List program creation for repetitive running of inspection routines with user defined messages.
- Go mode auto view play to enhance feature inspection
- □ DDE / File / Serial Data export to SPC & Excel
- Export results to MS Excel and HTML with multiple templates
- User configurable, fully featured text & Graphical Report Generator