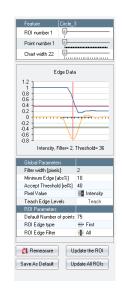

#### Key features

- Add-on module for Axel Software Vision software is available as an stand alone package for Video CMM machines or as an addition for our Axel Metrology Suite for CMM machine where Touch Probe and Image Probe are both installed.
- Geometric Features full range of geometric inspection features measured with wide range of image tools.
- **Auto Feature** one click operation to measure the range of features.
- Adaptive Edge Detection Techniques Extensive set of edge detection tools is available. Automatic edge detection within defined ROI, auto edge points. Edge detection comes with tools and setups to deal with variety of surface finishes and lighting conditions.
- AutoFocus Build in autofocus is offered for manual and automatic video systems to increase inspection accuracy.
- □ **Dual Screen Operation** Video inspection can be configured for dual screen operation
- Reverse Engineering features to reverse engineer parts with export to CAD packages.
- Go-Mode Automatic Feature List program creation for repetitive running of inspection routines with user defined messages.
- Go mode auto view play to enhance feature inspection
- □ DDE / File / Serial Data export to SPC & Excel
- Export results to MS Excel and HTML with multiple templates
- User configurable, fully featured text & Graphical Report Generator