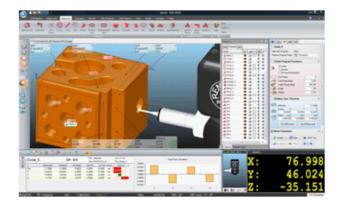

#### Key features

- Add-on module for Axel Software Vision software is available as an stand alone package for Video CMM machines or as an addition for our Axel Metrology Suite for CMM machine where Touch Probe and Image Probe are both installed.
- Geometric Features full range of geometric inspection features measured with wide range of image tools.
- **Auto Feature** one click operation to measure the range of features.
- Adaptive Edge Detection Techniques Extensive set of edge detection tools is available. Automatic edge detection within defined ROI, auto edge points. Edge detection comes with tools and setups to deal with variety of surface finishes and lighting conditions.
- AutoFocus Build in autofocus is offered for manual and automatic video systems to increase inspection accuracy.
- □ **Dual Screen Operation** Video inspection can be configured for dual screen operation
- Reverse Engineering features to reverse engineer parts with export to CAD packages.
- Go-Mode Automatic Feature List program creation for repetitive running of inspection routines with user defined messages.
- Go mode auto view play to enhance feature inspection
- □ DDE / File / Serial Data export to SPC & Excel
- Export results to MS Excel and HTML with multiple templates
- User configurable, fully featured text & Graphical Report Generator