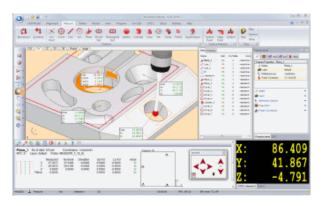

#### ADVANCED FEATURES MAKE AXEL EASY TO USE

#### Key features

- Add-on module for Axel Software Vision software is available as an stand alone package for Video CMM machines or as an addition for our Axel Metrology Suite for CMM machine where Touch Probe and Image Probe are both installed.
- Geometric Features full range of geometric inspection features measured with wide range of image tools.
- **Auto Feature** one click operation to measure the range of features.
- Adaptive Edge Detection Techniques Extensive set of edge detection tools is available. Automatic edge detection within defined ROI, auto edge points. Edge detection comes with tools and setups to deal with variety of surface finishes and lighting conditions.
- AutoFocus Build in autofocus is offered for manual and automatic video systems to increase inspection accuracy.
- □ **Dual Screen Operation** Video inspection can be configured for dual screen operation
- Reverse Engineering features to reverse engineer parts with export to CAD packages.
- Go-Mode Automatic Feature List program creation for repetitive running of inspection routines with user defined messages.
- Go mode auto view play to enhance feature inspection
- □ DDE / File / Serial Data export to SPC & Excel
- Export results to MS Excel and HTML with multiple templates
- User configurable, fully featured text & Graphical Report Generator